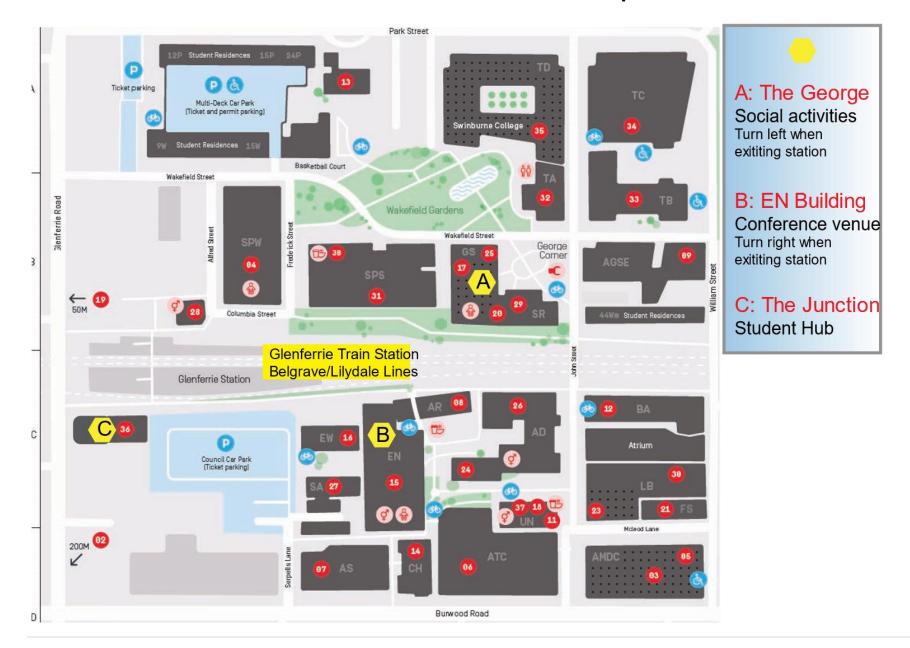

#### Monday 20th November - Optional social event

The George (GS217) Level 2 – (Tag A on map<sup>1</sup>)

Welcoming delegates, light refreshments

#### Tuesday 21st November - Day 1 of Conference

Engineering Building (EN) – Level 3 - (Tag B on map)

- Formal opening
- Keynote lecture
- Concurrent oral presentations
- Setting up posters
- AstroTour & Cyber Security Workshop
- Students Mix at The George

#### Wednesday 22<sup>nd</sup> November - Day 2 of Conference

Engineering Building (EN) – Level 3 - (Tag B on map)

- Student-led workshops on Undergraduate Research
- Concurrent oral presentations
- Poster presentations
- ACUR AGM all delegates invited as new members
- Closing remarks, Awards
- Post-conference chill out

<sup>&</sup>lt;sup>1</sup> See campus map on last page